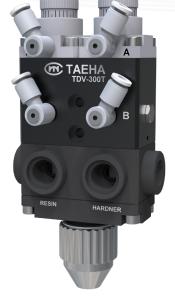

# 2K PNUEMATIC VALVE

D/P Unit

**Twin Dispensing Valve** 

# **TDV-300T**

- Features
  - $\cdot$  Multi-purpose air pressure operated valve with a dedicated poppet type valve for a wide range of viscosity
- Due to excellent snuff-back structure, less ball-up effect after dispensing
- Mixing ratio of resin and hardener -> 1:1, 2:1, 4:1 and 10:1

#### Applicable Material Low~high viscosity material

| mm)       | W70.0 x D35.0 x H133.2                                                    |
|-----------|---------------------------------------------------------------------------|
|           | 500                                                                       |
|           | 530g                                                                      |
| ssure     | More than 0.4MPa                                                          |
| Pressure  | Max. 0.6MPa                                                               |
| \ir_IN    | Ø6 HOSE                                                                   |
| erial_IN  | BSPT 1/4                                                                  |
| erial_OUT | MIX ADAPTER                                                               |
| ue)       | 2.9L/min                                                                  |
| aterial   | Aluminum                                                                  |
| aterial   | Aluminum                                                                  |
|           | Pressure<br>Air_IN<br>terial_IN<br>erial_OUT<br>ue)<br>aterial<br>aterial |