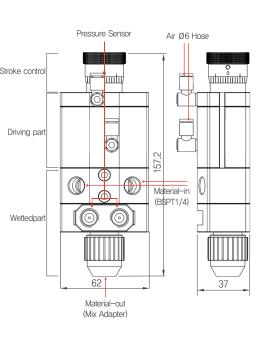

### LOW~HIGH VISCOSILY HId

| Specificatior             | 15           |                        |   |
|---------------------------|--------------|------------------------|---|
| Dimension(mm)             |              | W62.0 x D37.0 x H157.2 |   |
| Weight                    |              | 690g                   |   |
| Driving Air Pressure      |              | More than 0.4MPa       | - |
| Material Feeding Pressure |              | Max. 0.6MPa            |   |
| Port Size                 | Air_IN       | Ø6 HOSE                |   |
|                           | Material_IN  | BSPT 1/4               |   |
|                           | Material_OUT | MIX ADAPTER            | - |
| Flux (KV value)           |              | 2.9L/min               |   |
| Driving Part Material     |              | Aluminum               | - |
| Wetted Part Material      |              | Aluminum               |   |