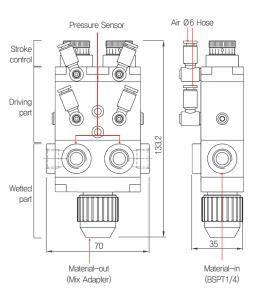

#### Applicable Material Low~high viscosity material

| mm)       | W70.0 x D35.0 x H133.2                                                    |
|-----------|---------------------------------------------------------------------------|
|           | 500                                                                       |
|           | 530g                                                                      |
| ssure     | More than 0.4MPa                                                          |
| Pressure  | Max. 0.6MPa                                                               |
| \ir_IN    | Ø6 HOSE                                                                   |
| erial_IN  | BSPT 1/4                                                                  |
| erial_OUT | MIX ADAPTER                                                               |
| ue)       | 2.9L/min                                                                  |
| aterial   | Aluminum                                                                  |
| aterial   | Aluminum                                                                  |
|           | Pressure<br>Air_IN<br>terial_IN<br>erial_OUT<br>ue)<br>aterial<br>aterial |