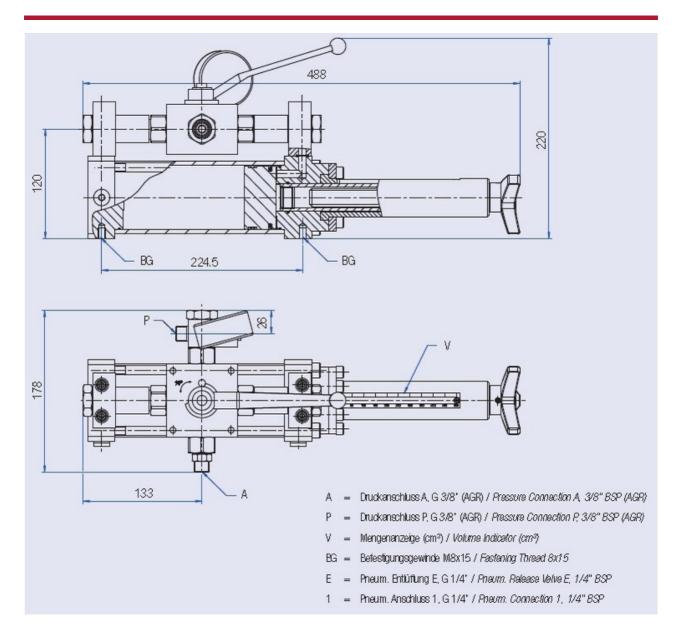

#### Dimensioned sketch Metering Station 4190000

|                                       | 4190000      |
|---------------------------------------|--------------|
| Model                                 | Station      |
| Construction type                     | Standard     |
| Dispensing range (ccm)                | 30.0 - 500.0 |
| Weight (kg)                           | 14.6         |
| Connection (Medium) External Thread P | 3/8" BSP     |
| Pressure output A                     | 3/8" BSP     |

| Fastening thread                   | 2 x M8                                          |
|------------------------------------|-------------------------------------------------|
| Max. pressure (bar)                | 150                                             |
| Pressure Out (bar)                 | 150                                             |
| Specification for operation medium | Lubricants up to NLGI 3 / max. 1'000'000 m Pa.s |